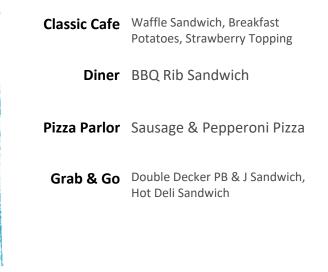

#### NO SCHOOL

Classic Cafe Popcorn Chicken Bowl, Whole Grain Dinner Roll

- Diner Cheeseburger on a Bun
- Pizza Parlor Sausage & Pepperoni Pizza
- Grab & Go Double Decker PB & J Sandwich, **Turkey Ranch Wrap**